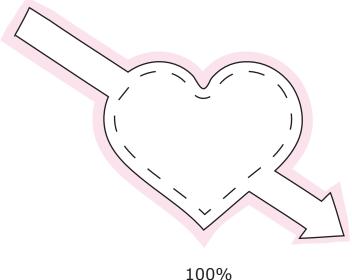

Choc Bean Colour

Sticker Size : Heart 53mmW x 44mmH

Arrow 25mmW x 10mmH either side of heart

Print Colour : Customer must provide PMS Colour print guide

Quantity :

Delivery Date :

Please note: Stickers are printed digitally, please provide PMS colours if a close match is crucial and please inform us of this when ordering. If PMS colours are not provided we will print directly from the file and resulting print will be taken as correct. Not all PMS colours can be matched.