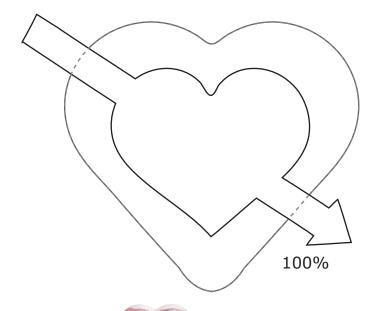

Choc Bean Colour

Sticker Size : Heart 53mmW x 44mmH

Arrow 25mmW x 10mmH either side of heart

Print Colour : Customer must provide PMS Colour print guide

Quantity :

Delivery Date :

Please note: Stickers are printed digitally, please provide PMS colours if a close match is crucial and please inform us of this when ordering. If PMS colours are not provided we will print directly from the file and resulting print will be taken as correct. Not all PMS colours can be matched.